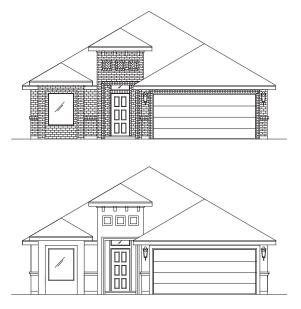

## ELEVATIONS

## **SAN PATRICIO**





Elevation A



Elevation B



# FLOOR PLANS

### SAN PATRICIO

- 4 bedrooms
- 2 baths
- 2 car garage

total sq. ft.

2,285

This plan is copyrighted by WestWind Homes and may not be reproduced, modified or reused without the express written consent of WestWind Homes. For Information call: (956) 968-4238.

Working drawings shall not scaled; details and drawings are builder type. West Wind Homes reserves the right to change floorplans specifications, prices, financing terms and availability without prior notice and may vary by neighborhood lot locations and home series.

#### **BUILT BY**



Built for your life.



| This price of \$ | is valid for 30 days.                                             |                                                 |        |
|------------------|------------------------