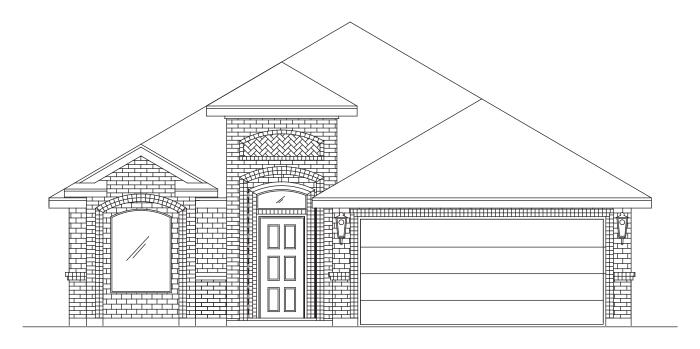

## ELEVATIONS

## **SAN PATRICIO**





Elevation A



Elevation B



# FLOOR PLANS

### SAN PATRICIO

- 4 bedrooms
- 2 baths
- 2 car garage

total sq. ft.

2,285

This plan is copyrighted by WestWind Homes and may not be reproduced, modified or reused without the express written consent of WestWind Homes. For Information call: (956) 968-4238.

Working drawings shall not scaled; details and drawings are builder type. West Wind Homes reserves the right to change floorplans specifications, prices, financing terms and availability without prior notice and may vary by neighborhood lot locations and home series.

#### **BUILT BY**



Built for your life.



| This price of \$ | is valid for 30 days.                                             |                                                 |        |
|------------------|---------