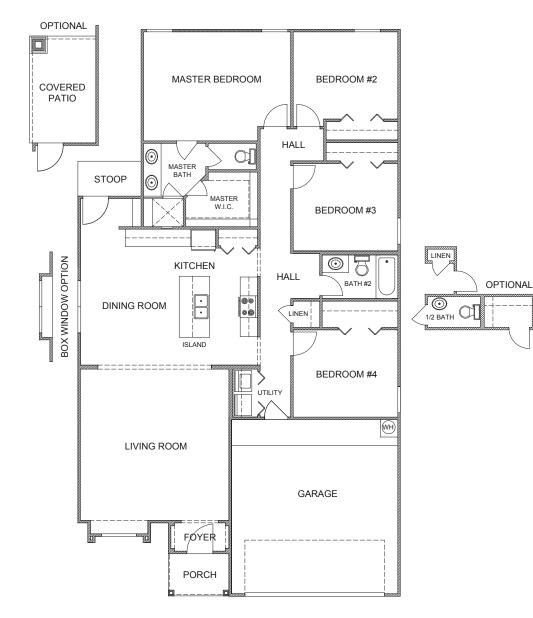

# FLOOR PLANS

### SAN PATRICIO

- 4 bedrooms
- 2 baths
- 2 car garage

total sq. ft.

2,285

This plan is copyrighted by WestWind Homes and may not be reproduced, modified or reused without the express written consent of WestWind Homes. For Information call: (956) 968-4238.