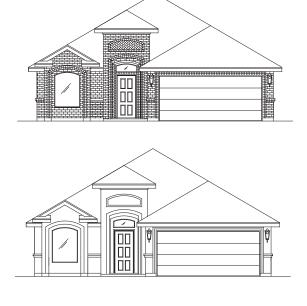

## ELEVATIONS

## **SAN PATRICIO**





Elevation A



Elevation B



# FLOOR PLANS

### SAN PATRICIO

- 4 bedrooms
- 2 baths
- 2 car garage

total sq. ft.

2,285

This plan is copyrighted by WestWind Homes and may not be reproduced, modified or reused without the express written consent of WestWind Homes. For Information call: (956) 968-4238.

Working drawings shall not scaled; details and drawings are builder type. West Wind Homes reserves the right to change floorplans specifications, prices, financing terms and availability without prior notice and may vary by neighborhood lot locations and home series.

#### **BUILT BY**



Built for your life.



| This price of \$ | is valid for 30 days.                                             |                                                 |        |
|------------------|---------------------------------------